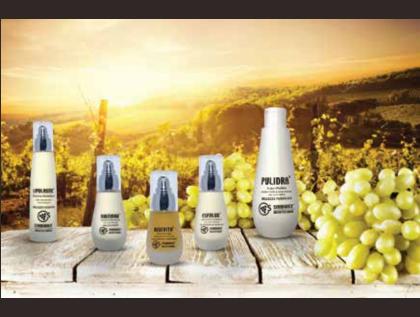

# **ESFOLUX®**

### REVITALIZUJÍCÍ NOČNÍ BIO KRÉM

Anti-age program pro jemnou exfoliaci a rozzáření pleti obličeje, krku a dekoltu

#### PRO NESTÁRNOUCÍ KRÁSU

PROTI STÁRNUTÍ

HYDRATUJE

**PEELING** 

ČISTÍ

Bohaté a jemné složení, ideální pro citlivou, povadlou, suchou a reaktivní pleť. Zpevňuje pokožku a poskytuje okamžitý a příjemný pocit. Jeho používáním dochází k neustálé regeneraci pokožky pro nestárnoucí krásu.

#### JAK POUŽÍVAT

Po obvyklém vyčištění pleti přípravkem PULIDRA® aplikujte před spaním regenerační noční bio krém ESFOLUX® na obličej, krk a dekolt. Jemně masírujte, dokud se krém zcela nevstřebá. Pro dosažení maximálního účinku je vhodné používat spolu s RIGEVITA® sérem proti stárnutí a RIGEIDRA® regeneračním denním Bio krémem.

## ITALSKÁ 100% PŘÍRODNÍ BIO KOSMETIKA

### ZNAMENITÁ KRÁSA

### PRO VŠECHNY TYPY PLETI

EMPOLAS s.r.o. Česká Republika info@empolas.com +420.602.556.877 Výrobce: ERBAGIL s.r.l. Telese Terme (BN) www.stamiuvex.cz www.stamiuvex.sk